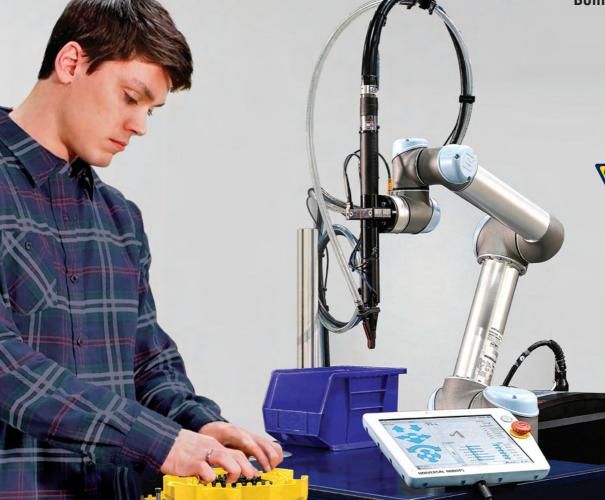

## **Compact End Effector:**

- easy teach positioning for faster set up
- close center of mass minimizes cantilever effect
  - clears part surface obstacles with less motion
    - mitigates inertia effect on robot sensors
    - direct faceplate mount for simple install

The cobot module comes complete with Visumatic's field-proven power bit advance, bit position sensors, and a fastener delivery confirmation sensor ensuring a repeatable joining operation.

- OK to move robot
- Remote Screw Feed
- Torque Good/BadCycle Start
- Fastener Delivered