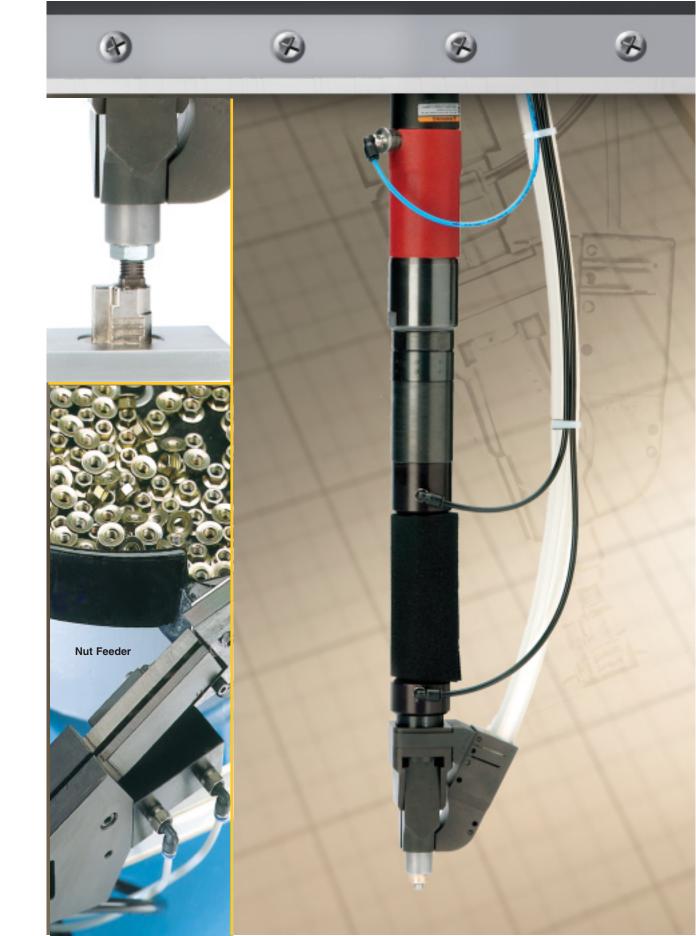

## VNR-800 Nut Driver with Screwfeeder

**Application:** Handheld large and small nut driving.

Forget about cross-treading problems with Visumatic's simple, reliable automatic nut driving system. Designed to virtually eliminate cross threads, our VNR-800 takes the worry out of nut fastening and increases productivity.

## The Visumatic Advant-Edge

- The nosepiece permits access anywhere you can put a socket
- Our exclusive "X-Thread Eliminator's" self-aligning socket ensures the nut is flat with the socket before the driving process begins
- Assists in locating the stud
- The nut is extended so the operator can see it
- The stud finder is designed to mate with concave or convex stud tips
- Virtually no Z-axis motion
- No adjustment on the escapement
- Available as Handheld or Fixed System nut drivers
- Driver Tool: Pneumatic, AC or DC Electric Torque Control